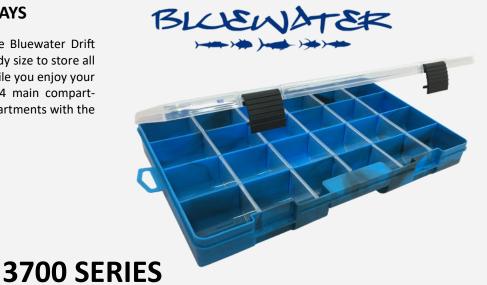

#### **3700 DRIFT SERIES TACKLE TRAYS**

The 3700 series is the largest size in the Bluewater Drift Series Tackle Tray range and is a very handy size to store all your bait in one very convenient place while you enjoy your fishing adventure. The 3700 series has 4 main compartments, that can be divided up to 24 compartments with the clear divider inserts that are included.

- Durable 3700 tackle tray
- Colourful compartments
- Clear lid for easy organization
- Two latch closure
- Dimensions: 35cm x 22cm x 5cm
- Colour : Green / Blue / orange / Pink
- Packed 4 per carton

Green / Code: 03B37000

Blue / Code: 03B37001

Orange / Code: 03B37002

Pink / Code: 03B37006

2022 - 2023 NEW PRODUCTS