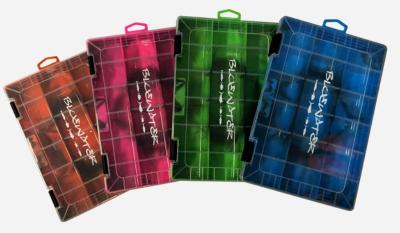

- Durable 3500 tackle tray
- Colourful compartments
- Clear lid for easy organization
- Two latch closure
- Dimensions: 23cm x 13cm x 3cm
- Colours : Green / Blue / orange / Pink
- Packed 6 per carton

Green / Code: 03B35014 Blue / Code: 03B35015

**3500 SERIES** 

Orange / Code: 03B35016

Pink / Code: 03B35020

- Durable 3600 tackle tray
- Colourful compartments
- Clear lid for easy organization
- Two latch closure
- Dimensions: 27cm x 18cm x 4cm
- Colour: Green / Blue / orange / Pink
- Packed 4 per carton

**3600 SERIES** 

Green / Code: 03B36004

Blue / Code: 03B36005

Orange / Code: 03B36006

Pink / Code: 03B36010

- Durable 3700 tackle tray
- Colourful compartments
- Clear lid for easy organization
- Two latch closure
- Dimensions: 35cm x 22cm x 5cm
- Colour : Green / Blue / orange / Pink
- Packed 4 per carton

Green / Code: 03B37000

Blue / Code: 03B37001

Orange / Code: 03B37002

Pink / Code: 03B37006

2022 - 2023 NEW PRODUCTS