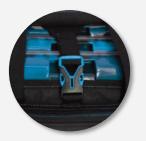

## **BLUEWATER 3600 DRIFT SERIES**

Dimensions: 28cm x 18cm x 23cm
Packed 4 per carton / Code:03BS36005

# BLUEWATER

**SLING PACK** 

With its easy access compartment and extremely rugged wear-resistant 1680D construction, the Bluewater Drift Series Tackle Sling Packs deliver the quality and functionality. The sling pack design allows you to carry all your fishing essentials on your back while giving you the convenience of being able to swing your gear to the front when needed. These Bluewater Drift Series Sling Packs features our innovative quick access feature that provides convenient, easy access to all your trays. The integrated tie down Y-Strap will secure your trays in the pack, and in case of stormy weather, these sling packs are equipped with an integrated rain fly that you can store away when not in use. With its large exterior storage pocket (fits our 3500 series trays), 2 gusseted side pockets, 3 rubber mesh slip pockets & amp; zippered storage pocket on the strap, you'll have plenty of room to store all your accessories. It also includes a side pocket line spool feed & amp; 2 plier holsters. Transporting your gear will be a breeze with the adjustable, heavy-duty strap as this pack has the capacity to hold up to 3-3600 size tackle trays in the open access compartment. The Bluewater Drift Series Sling Pack includes 3 matching color Drift Series Tackle Trays.

Innovative and convenient open access design, Largemouth main opening allows for easier access to all trays.

Incudes 3 Drift Series tackle trays, secure trays with integrated tie-down y-strap.

Extremely rugged wear-resistant 1680D Polyester construction.

Adjustable, padded shoulder strap with zippered pocket and plier holster.

Integrated rain fly for stormy weather.

Quick access plier holster on front pocket.