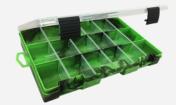

#### **3600 DRIFT SERIES TACKLE TRAYS**

The 3600 series is the middle size in the Bluewater Drift Series Tackle Tray range and is a very handy size to store all your bait in one very convenient place while you enjoy your fishing adventure. The 3600 series has 3 main compartments, that can be divided up to 18 compartments with the clear divider inserts that are included.

- Durable 3600 tackle tray
- Colourful compartments
- Clear lid for easy organization
- Two latch closure
- Dimensions: 27cm x 18cm x 4cm
- Colour: Green / Blue / orange / Pink
- Packed 4 per carton

**3600 SERIES** 

Green / Code: 03B36004

Blue / Code: 03B36005

Orange / Code: 03B36006

Pink / Code: 03B36010