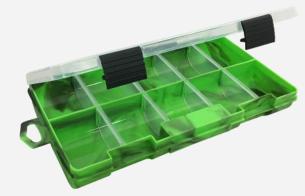

#### **3500 DRIFT SERIES TACKLE TRAYS**

The 3500 series is the smallest in the Bluewater Drift Series Tackle Tray range and is a very handy size to store all your bait in one very convenient place while you enjoy your fishing adventure. The 3500 series has 2 main compartments, that can be divided up to 10 compartments with the clear divider inserts that are included.

- Durable 3500 tackle tray
- Colourful compartments
- Clear lid for easy organization
- Two latch closure
- Dimensions: 23cm x 13cm x 3cm
- Colours : Green / Blue / orange / Pink
- Packed 6 per carton

Green / Code: 03B35014 Blue / Code: 03B35015

**3500 SERIES** 

Orange / Code: 03B35016

Pink / Code: 03B35020