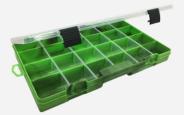

#### **3600 DRIFT SERIES TACKLE TRAYS**

The 3600 series is the middle size in the Bluewater Drift Series Tackle Tray range and is a very handy size to store all your bait in one very convenient place while you enjoy your fishing adventure. The 3600 series has 3 main compartments, that can be divided up to 18 compartments with the clear divider inserts that are included.

- Durable 3600 tackle tray
- Colourful compartments
- Clear lid for easy organization
- Two latch closure
- Dimensions: 27cm x 18cm x 4cm
- Colour: Green / Blue / orange / Pink
- Packed 4 per carton

**3600 SERIES** 

Green / Code: 03B36004

Blue / Code: 03B36005

Orange / Code: 03B36006

Pink / Code: 03B36010