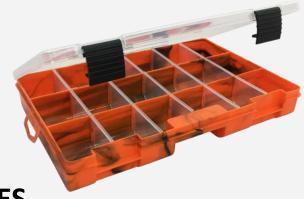

#### **3700 DRIFT SERIES TACKLE TRAYS**

The 3700 series is the largest size in the Bluewater Drift Series Tackle Tray range and is a very handy size to store all your bait in one very convenient place while you enjoy your fishing adventure. The 3700 series has 4 main compartments, that can be divided up to 24 compartments with the clear divider inserts that are included.

- Durable 3700 tackle tray
- Colourful compartments
- Clear lid for easy organization
- Two latch closure
- Dimensions: 35cm x 22cm x 5cm
- Colour : Green / Blue / orange / Pink
- Packed 4 per carton

Green / Code: 03B37000