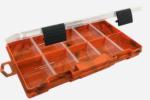

#### **3600 DRIFT SERIES TACKLE TRAYS**

The 3600 series is the middle size in the Bluewater Drift Series Tackle Tray range and is a very handy size to store all your bait in one very convenient place while you enjoy your fishing adventure. The 3600 series has 3 main compartments, that can be divided up to 18 compartments with the clear divider inserts that are included.

- Durable 3600 tackle tray
- Colourful compartments
- Clear lid for easy organization
- Two latch closure
- Dimensions: 27cm x 18cm x 4cm
- Colour: Green / Blue / orange / Pink
- Packed 4 per carton

**3600 SERIES** 

Green / Code: 03B36004

Blue / Code: 03B36005

Orange / Code: 03B36006

Pink / Code: 03B36010