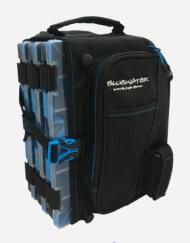

## **BLUEWATER 3600 DRIFT SERIES**

Dimensions: 28cm x 18cm x 23cm
Packed 4 per carton / Code:03BS36005

# BLUEWATER

**SLING PACK** 

With its easy access compartment and extremely rugged wear-resistant 1680D construction, the Bluewater Drift Series Tackle Sling Packs deliver the quality and functionality. The sling pack design allows you to carry all your fishing essentials on your back while giving you the convenience of being able to swing your gear to the front when needed. These Bluewater Drift Series Sling Packs features our innovative quick access feature that provides convenient, easy access to all your trays. The integrated tie down Y-Strap will secure your trays in the pack, and in case of stormy weather, these sling packs are equipped with an integrated rain fly that you can store away when not in use. With its large exterior storage pocket (fits our 3500 series trays), 2 gusseted side pockets, 3 rubber mesh slip pockets & amp; zippered storage pocket on the strap, you'll have plenty of room to store all your accessories. It also includes a side pocket line spool feed & amp; 2 plier holsters. Transporting your gear will be a breeze with the adjustable, heavy-duty strap as this pack has the capacity to hold up to 3-3600 size tackle trays in the open access compartment. The Bluewater Drift Series Sling Pack includes 3 matching color Drift Series Tackle Trays.

Innovative and convenient open access design, Largemouth main opening allows for easier access to all trays.

Incudes 3 Drift Series tackle trays, secure trays with integrated tie-down y-strap.

Extremely rugged wear-resistant 1680D Polyester construction.

Adjustable, padded shoulder strap with zippered pocket and plier holster.

Integrated rain fly for stormy weather.

Quick access plier holster on front pocket.