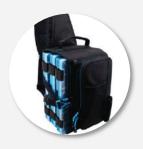

# BLUEWATER

**SLING PACK** 

With its easy access compartment and extremely rugged wear-resistant 1680D construction, the Bluewater Drift Series Tackle Sling Packs deliver the quality and functionality. The sling pack design allows you to carry all your fishing essentials on your back while giving you the convenience of being able to swing your gear to the front when needed. These Bluewater Drift Series Sling Packs features our innovative quick access feature that provides convenient, easy access to all your trays. The integrated tie down Y-Strap will secure your trays in the pack, and in case of stormy weather, these sling packs are equipped with an integrated rain fly that you can store away when not in use. With its large exterior storage pocket (fits our 3500 series trays), 2 gusseted side pockets, 3 rubber mesh slip pockets & amp; zippered storage pocket on the strap, you'll have plenty of room to store all your accessories. It also includes a side pocket line spool feed & amp; 2 plier holsters. Transporting your gear will be a breeze with the adjustable, heavy-duty strap as this pack has the capacity to hold up to 3-3600 size tackle trays in the open access compartment. The Bluewater Drift Series Sling Pack includes 3 matching color Drift Series Tackle Trays.

Innovative and convenient open access design, Largemouth main opening allows for easier access to all trays.

Incudes 3 Drift Series tackle trays, secure trays with integrated tie-down y-strap.

Extremely rugged wear-resistant 1680D Polyester construction.