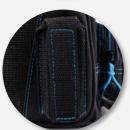

Innovative and convenient open access design, Largemouth main opening allows for easier access to all trays.

Incudes 3 Drift Series tackle trays, secure trays with integrated tie-down y-strap.

Extremely rugged wear-resistant 1680D Polyester construction.

Adjustable, padded shoulder strap with zippered pocket and plier holster.

Integrated rain fly for stormy weather.

Quick access plier holster on front pocket.