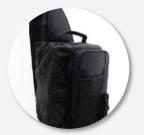

## **BLUEWATER 3700 DRIFT SERIES**

### **TOPLESS TACKLE BAG**

Dimensions: 51cm x 26cm x 30cm Packed 4 per carton / Code:03BH37008

With its open top feature and extremely rugged wear-resistant 1680D construction, the Bluewater Drift Series 3700 Topless Horizontal Tackle Bag delivers the quality and functionality. They feature an innovative large mouth, open top feature that provides quick and easy access to all your trays. Slide your trays in horizontally with this version of the tackle bag. The integrated tie down Y-Strap will secure your trays in the bag, and in case of stormy weather, these bags are equipped with an integrated rain fly that you can zip up and store away when not in use. With 3 large exterior storage pockets and 4 rubber mesh slip pockets, you'll have plenty of room to store all your accessories. It's also equipped with a plier holster, side pocket line spool feed, and a non-slip, waterproof bottom with integrated drainage grommets. Transporting these tackle bags will be a breeze with the adjustable, removable shoulder strap and the padded top carry handle. With the capacity to hold up to 5 tackle trays, it's more than capable of holding all your fishing essentials. The Bluewater 3700 Topless Horizontal Tackle Bag includes 3 matching color Drift Series Tackle Trays.

Innovative and convenient open access design, Largemouth main opening allows for easier access to all trays.

Incudes 5 Drift Series tackle trays.

Ultra heavy duty 1680D Polyester construction.

Padded comfort handle, adjustable removeable shoulder strap, integrated rain fly helps keep bag dry.

Rugged non-slip bottom with drain holes.

Quick access plier holster on front pocket.