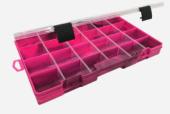

#### **3600 DRIFT SERIES TACKLE TRAYS**

The 3600 series is the middle size in the Bluewater Drift Series Tackle Tray range and is a very handy size to store all your bait in one very convenient place while you enjoy your fishing adventure. The 3600 series has 3 main compartments, that can be divided up to 18 compartments with the clear divider inserts that are included.

- Durable 3600 tackle tray
- Colourful compartments
- Clear lid for easy organization
- Two latch closure
- Dimensions: 27cm x 18cm x 4cm
- Colour: Green / Blue / orange / Pink
- Packed 4 per carton

**3600 SERIES** 

Green / Code: 03B36004

Blue / Code: 03B36005

Orange / Code: 03B36006

Pink / Code: 03B36010