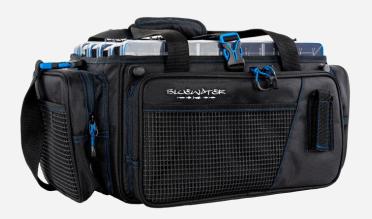

### **TOPLESS TACKLE BAG**

Dimensions: 51cm x 26cm x 30cm Packed 4 per carton / Code:03BH37008

With its open top feature and extremely rugged wear-resistant 1680D construction, the Bluewater Drift Series 3700 Topless Horizontal Tackle Bag delivers the quality and functionality. They feature an innovative large mouth, open top feature that provides quick and easy access to all your trays. Slide your trays in horizontally with this version of the tackle bag. The integrated tie down Y-Strap will secure your trays in the bag, and in case of stormy weather, these bags are equipped with an integrated rain fly that you can zip up and store away when not in use. With 3 large exterior storage pockets and 4 rubber mesh slip pockets, you'll have plenty of room to store all your accessories. It's also equipped with a plier holster, side pocket line spool feed, and a non-slip, waterproof bottom with integrated drainage grommets. Transporting these tackle bags will be a breeze with the adjustable, removable shoulder strap and the padded top carry handle. With the capacity to hold up to 5 tackle trays, it's more than capable of holding all your fishing essentials. The Bluewater 3700 Topless Horizontal Tackle Bag includes 3 matching color Drift Series Tackle Trays.

Innovative and convenient open access design, Largemouth main opening allows for easier access to all trays.

Incudes 5 Drift Series tackle trays.

Ultra heavy duty 1680D Polyester construction.

Padded comfort handle, adjustable removeable shoulder strap, integrated rain fly helps keep bag dry.

Rugged non-slip bottom with drain holes.

Quick access plier holster on front pocket.