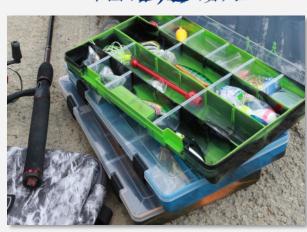

## **BLUEWATER DRIFT SERIES TACKLE TRAYS**

Make your fishing expedition a great experience with our Bluewater Fishing line-up. Colour code and organize your tackle with these trays so you can get to the right tray quickly while you're on your fishing adventure. Store all your bait in one very convenient place while you enjoy your fishing adventure. The Bluewater Fishing Drift Series Tackle Trays will go great with our Tackle Bags or Sling Packs.