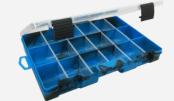

#### **3600 DRIFT SERIES TACKLE TRAYS**

The 3600 series is the middle size in the Bluewater Drift Series Tackle Tray range and is a very handy size to store all your bait in one very convenient place while you enjoy your fishing adventure. The 3600 series has 3 main compartments, that can be divided up to 18 compartments with the clear divider inserts that are included.

- Durable 3600 tackle tray
- Colourful compartments
- Clear lid for easy organization
- Two latch closure
- Dimensions: 27cm x 18cm x 4cm
- Colour: Green / Blue / orange / Pink
- Packed 4 per carton

**3600 SERIES** 

Green / Code: 03B36004

Blue / Code: 03B36005

Orange / Code: 03B36006

Pink / Code: 03B36010