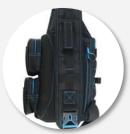

## **BLUEWATER 3600 DRIFT SERIES**

Dimensions: 28cm x 18cm x 23cm
Packed 4 per carton / Code:03BS36005

# BLUEWATER

**SLING PACK** 

With its easy access compartment and extremely rugged wear-resistant 1680D construction, the Bluewater Drift Series Tackle Sling Packs deliver the quality and functionality. The sling pack design allows you to carry all your fishing essentials on your back while giving you the convenience of being able to swing your gear to the front when needed. These Bluewater Drift Series Sling Packs features our innovative quick access feature that provides convenient, easy access to all your trays. The integrated tie down Y-Strap will secure your trays in the pack, and in case of stormy weather, these sling packs are equipped with an integrated rain fly that you can store away when not in use. With its large exterior storage pocket (fits our 3500 series trays), 2 gusseted side pockets, 3 rubber mesh slip pockets & amp; zippered storage pocket on the strap, you'll have plenty of room to store all your accessories. It also includes a side pocket line spool feed & amp; 2 plier holsters. Transporting your gear will be a breeze with the adjustable, heavy-duty strap as this pack has the capacity to hold up to 3-3600 size tackle trays in the open access compartment. The Bluewater Drift Series Sling Pack includes 3 matching color Drift Series Tackle Trays.

Innovative and convenient open access design, Largemouth main opening allows for easier access to all trays.

Incudes 3 Drift Series tackle trays, secure trays with integrated tie-down y-strap.

Extremely rugged wear-resistant 1680D Polyester construction.

Adjustable, padded shoulder strap with zippered pocket and plier holster.

Integrated rain fly for stormy weather.

Quick access plier holster on front pocket.