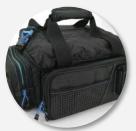

## **BLUEWATER 3700 DRIFT SERIES**

### **TOPLESS TACKLE BAG**

Dimensions: 51cm x 26cm x 30cm Packed 4 per carton / Code:03BH37008

With its open top feature and extremely rugged wear-resistant 1680D construction, the Bluewater Drift Series 3700 Topless Horizontal Tackle Bag delivers the quality and functionality. They feature an innovative large mouth, open top feature that provides quick and easy access to all your trays. Slide your trays in horizontally with this version of the tackle bag. The integrated tie down Y-Strap will secure your trays in the bag, and in case of stormy weather, these bags are equipped with an integrated rain fly that you can zip up and store away when not in use. With 3 large exterior storage pockets and 4 rubber mesh slip pockets, you'll have plenty of room to store all your accessories. It's also equipped with a plier holster, side pocket line spool feed, and a non-slip, waterproof bottom with integrated drainage grommets. Transporting these tackle bags will be a breeze with the adjustable, removable shoulder strap and the padded top carry handle. With the capacity to hold up to 5 tackle trays, it's more than capable of holding all your fishing essentials. The Bluewater 3700 Topless Horizontal Tackle Bag includes 3 matching color Drift Series Tackle Trays.

Innovative and convenient open access design, Largemouth main opening allows for easier access to all trays.

Incudes 5 Drift Series tackle trays.

Ultra heavy duty 1680D Polyester construction.

Padded comfort handle, adjustable removeable shoulder strap, integrated rain fly helps keep bag dry.

Rugged non-slip bottom with drain holes.

Quick access plier holster on front pocket.