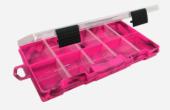

#### **3700 DRIFT SERIES TACKLE TRAYS**

The 3700 series is the largest size in the Bluewater Drift Series Tackle Tray range and is a very handy size to store all your bait in one very convenient place while you enjoy your fishing adventure. The 3700 series has 4 main compartments, that can be divided up to 24 compartments with the clear divider inserts that are included.

- Durable 3700 tackle tray
- Colourful compartments
- Clear lid for easy organization
- Two latch closure
- Dimensions: 35cm x 22cm x 5cm
- Colour : Green / Blue / orange / Pink
- Packed 4 per carton

Green / Code: 03B37000

Blue / Code: 03B37001

Orange / Code: 03B37002

Pink / Code: 03B37006

2022 - 2023 NEW PRODUCTS