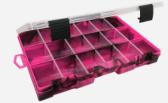

#### **3500 DRIFT SERIES TACKLE TRAYS**

The 3500 series is the smallest in the Bluewater Drift Series Tackle Tray range and is a very handy size to store all your bait in one very convenient place while you enjoy your fishing adventure. The 3500 series has 2 main compartments, that can be divided up to 10 compartments with the clear divider inserts that are included.

- Durable 3500 tackle tray
- Colourful compartments
- Clear lid for easy organization
- Two latch closure
- Dimensions: 23cm x 13cm x 3cm
- Colours : Green / Blue / orange / Pink
- Packed 6 per carton

Green / Code: 03B35014 Blue / Code: 03B35015

**3500 SERIES** 

Orange / Code: 03B35016

Pink / Code: 03B35020