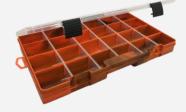

#### **3500 DRIFT SERIES TACKLE TRAYS**

The 3500 series is the smallest in the Bluewater Drift Series Tackle Tray range and is a very handy size to store all your bait in one very convenient place while you enjoy your fishing adventure. The 3500 series has 2 main compartments, that can be divided up to 10 compartments with the clear divider inserts that are included.

- Durable 3500 tackle tray
- Colourful compartments
- Clear lid for easy organization
- Two latch closure
- Dimensions: 23cm x 13cm x 3cm
- Colours : Green / Blue / orange / Pink
- Packed 6 per carton

Green / Code: 03B35014 Blue / Code: 03B35015

**3500 SERIES** 

Orange / Code: 03B35016

Pink / Code: 03B35020