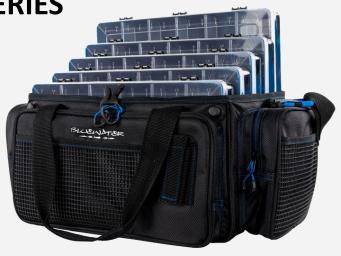

### **TOPLESS TACKLE BAG**

Dimensions: 51cm x 26cm x 30cm Packed 4 per carton / Code:03BH37008

With its open top feature and extremely rugged wear-resistant 1680D construction, the Bluewater Drift Series 3700 Topless Horizontal Tackle Bag delivers the quality and functionality. They feature an innovative large mouth, open top feature that provides quick and easy access to all your trays. Slide your trays in horizontally with this version of the tackle bag. The integrated tie down Y-Strap will secure your trays in the bag, and in case of stormy weather, these bags are equipped with an integrated rain fly that you can zip up and store away when not in use. With 3 large exterior storage pockets and 4 rubber mesh slip pockets, you'll have plenty of room to store all your accessories. It's also equipped with a plier holster, side pocket line spool feed, and a non-slip, waterproof bottom with integrated drainage grommets. Transporting these tackle bags will be a breeze with the adjustable, removable shoulder strap and the padded top carry handle. With the capacity to hold up to 5 tackle trays, it's more than capable of holding all your fishing essentials. The Bluewater 3700 Topless Horizontal Tackle Bag includes 3 matching color Drift Series Tackle Trays.

Innovative and convenient open access design, Largemouth main opening allows for easier access to all trays.

Incudes 5 Drift Series tackle trays.

Ultra heavy duty 1680D Polyester construction.

Padded comfort handle, adjustable removeable shoulder strap, integrated rain fly helps keep bag dry.

Rugged non-slip bottom with drain holes.

Quick access plier holster on front pocket.