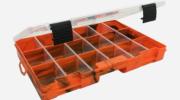

#### **3500 DRIFT SERIES TACKLE TRAYS**

The 3500 series is the smallest in the Bluewater Drift Series Tackle Tray range and is a very handy size to store all your bait in one very convenient place while you enjoy your fishing adventure. The 3500 series has 2 main compartments, that can be divided up to 10 compartments with the clear divider inserts that are included.

- Durable 3500 tackle tray
- Colourful compartments
- Clear lid for easy organization
- Two latch closure
- Dimensions: 23cm x 13cm x 3cm
- Colours : Green / Blue / orange / Pink
- Packed 6 per carton

Green / Code: 03B35014 Blue / Code: 03B35015

**3500 SERIES** 

Orange / Code: 03B35016

Pink / Code: 03B35020