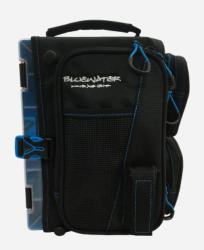

# BLUEWATER

**SLING PACK** 

With its easy access compartment and extremely rugged wear-resistant 1680D construction, the Bluewater Drift Series Tackle Sling Packs deliver the quality and functionality. The sling pack design allows you to carry all your fishing essentials on your back while giving you the convenience of being able to swing your gear to the front when needed. These Bluewater Drift Series Sling Packs features our innovative quick access feature that provides convenient, easy access to all your trays. The integrated tie down Y-Strap will secure your trays in the pack, and in case of stormy weather, these sling packs are equipped with an integrated rain fly that you can store away when not in use. With its large exterior storage pocket (fits our 3500 series trays), 2 gusseted side pockets, 3 rubber mesh slip pockets & amp; zippered storage pocket on the strap, you'll have plenty of room to store all your accessories. It also includes a side pocket line spool feed & amp; 2 plier holsters. Transporting your gear will be a breeze with the adjustable, heavy-duty strap as this pack has the capacity to hold up to 3-3600 size tackle trays in the open access compartment. The Bluewater Drift Series Sling Pack includes 3 matching color Drift Series Tackle Trays.

Innovative and convenient open access design, Largemouth main opening allows for easier access to all trays.

Incudes 3 Drift Series tackle trays, secure trays with integrated tie-down y-strap.

Extremely rugged wear-resistant 1680D Polyester construction.

Adjustable, padded shoulder strap with zippered pocket and plier holster.

Integrated rain fly for stormy weather.

Quick access plier holster on front pocket.