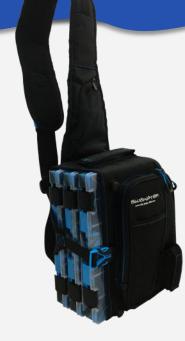

# BLUEWATER

**SLING PACK** 

With its easy access compartment and extremely rugged wear-resistant 1680D construction, the Bluewater Drift Series Tackle Sling Packs deliver the quality and functionality. The sling pack design allows you to carry all your fishing essentials on your back while giving you the convenience of being able to swing your gear to the front when needed. These Bluewater Drift Series Sling Packs features our innovative quick access feature that provides convenient, easy access to all your trays. The integrated tie down Y-Strap will secure your trays in the pack, and in case of stormy weather, these sling packs are equipped with an integrated rain fly that you can store away when not in use. With its large exterior storage pocket (fits our 3500 series trays), 2 gusseted side pockets, 3 rubber mesh slip pockets & amp; zippered storage pocket on the strap, you'll have plenty of room to store all your accessories. It also includes a side pocket line spool feed & amp; 2 plier holsters. Transporting your gear will be a breeze with the adjustable, heavy-duty strap as this pack has the capacity to hold up to 3-3600 size tackle trays in the open access compartment. The Bluewater Drift Series Sling Pack includes 3 matching color Drift Series Tackle Trays.

Innovative and convenient open access design, Largemouth main opening allows for easier access to all trays.

Incudes 3 Drift Series tackle trays, secure trays with integrated tie-down y-strap.

Extremely rugged wear-resistant 1680D Polyester construction.

Adjustable, padded shoulder strap with zippered pocket and plier holster.

Integrated rain fly for stormy weather.

Quick access plier holster on front pocket.