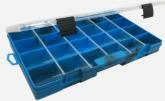

#### **3600 DRIFT SERIES TACKLE TRAYS**

The 3600 series is the middle size in the Bluewater Drift Series Tackle Tray range and is a very handy size to store all your bait in one very convenient place while you enjoy your fishing adventure. The 3600 series has 3 main compartments, that can be divided up to 18 compartments with the clear divider inserts that are included.

- Durable 3600 tackle tray
- Colourful compartments
- Clear lid for easy organization
- Two latch closure
- Dimensions: 27cm x 18cm x 4cm
- Colour: Green / Blue / orange / Pink
- Packed 4 per carton

**3600 SERIES** 

Green / Code: 03B36004

Blue / Code: 03B36005

Orange / Code: 03B36006

Pink / Code: 03B36010