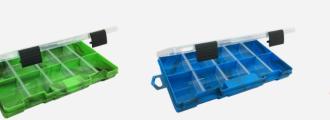

#### **3500 DRIFT SERIES TACKLE TRAYS**

The 3500 series is the smallest in the Bluewater Drift Series Tackle Tray range and is a very handy size to store all your bait in one very convenient place while you enjoy your fishing adventure. The 3500 series has 2 main compartments, that can be divided up to 10 compartments with the clear divider inserts that are included.

#### **3600 DRIFT SERIES TACKLE TRAYS**

The 3600 series is the middle size in the Bluewater Drift Series Tackle Tray range and is a very handy size to store all your bait in one very convenient place while you enjoy your fishing adventure. The 3600 series has 3 main compartments, that can be divided up to 18 compartments with the clear divider inserts that are included.

#### **3700 DRIFT SERIES TACKLE TRAYS**

The 3700 series is the largest size in the Bluewater Drift Series Tackle Tray range and is a very handy size to store all your bait in one very convenient place while you enjoy your fishing adventure. The 3700 series has 4 main compartments, that can be divided up to 24 compartments with the clear divider inserts that are included.